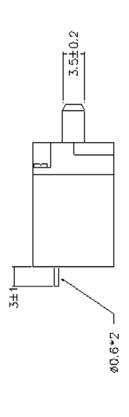

Unit: mm

<sup>\*</sup>Remark: The actual performances would vary based on the test conditions and the environment of users.