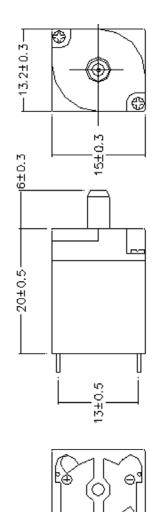

Unit: mm

<sup>\*</sup>Remark: The actual performances would vary based on the test conditions and the environment of users.