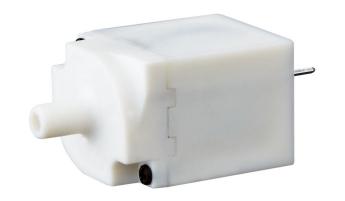

## Let's PUMP the World

## **Product photo and application**







## **Applications:**

Medical device

Laboratory

**Environmental solutions** 

Others

## **Product Specification**

| Electrical Properties |         | Physical Properties                           |             | Pneumatic Properties |                  |
|-----------------------|---------|-----------------------------------------------|-------------|----------------------|------------------|
| Rated Voltage         | 3.0 VDC | Leakage                                       | <4 mmHg/min | Max. Pressure        | 300 mmHg         |
| Max Current           | <110 mA | Rated Life<br>30.000 cycles<br>@ on 8s,off 4s |             | Туре                 | Normally<br>Open |
| Exhaust Speed         | <3.0sec | @300mmHg to15 mmHg<br>with 100ml volume       |             |                      |