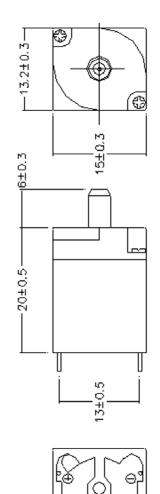

Unit: mm

<sup>\*</sup>Remark: The actual performances would vary based on the test conditions and the environment of users.