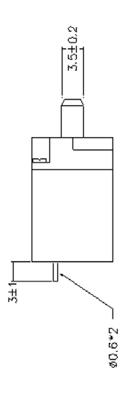

Unit: mm

<sup>\*</sup>Remark: The actual performances would vary based on the test conditions and the environment of users.